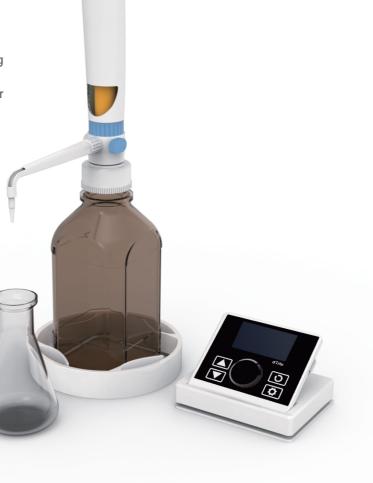

## **Electronic Bottle-Top Dispenser dFlow**

### dFlow

**Electronic Bottle-Top Dispenser** 

#### **Features**

- Motor operation minimizes the grip force
- Electronic control decreases the repetitive strain injury
- The remote control panel makes the operating process without the manual disturbance
- Two Dispensing modes, dispenser and stepper function options